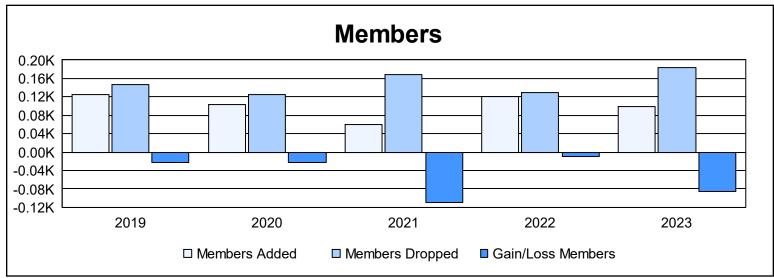

District 9 EC As of June 2023 Cumulative

| Year      | New<br>Clubs | Dropped<br>Clubs | Gain/<br>Loss<br>Clubs | New<br>Members | Charter<br>Members | Reinstate<br>Members | Transfer<br>Members | Total<br>Member<br>Added | Total<br>Members<br>Dropped | Gain/<br>Loss<br>Members |
|-----------|--------------|------------------|------------------------|----------------|--------------------|----------------------|---------------------|--------------------------|-----------------------------|--------------------------|
| 2018-2019 | 0            | 2                | -2                     | 98             | 13                 | 6                    | 7                   | 124                      | 147                         | -23                      |
| 2019-2020 | 1            | 0                | 1                      | 79             | 21                 | 0                    | 3                   | 103                      | 126                         | -23                      |
| 2020-2021 | 0            | 1                | -1                     | 46             | 2                  | 8                    | 3                   | 59                       | 168                         | -109                     |
| 2021-2022 | 1            | 1                | 0                      | 92             | 21                 | 5                    | 3                   | 121                      | 130                         | -9                       |
| 2022-2023 | 0            | 1                | -1                     | 84             | 0                  | 7                    | 7                   | 98                       | 183                         | -85                      |
| Average   | 0            | 1                | -1                     | 80             | 11                 | 5                    | 5                   | 101                      | 151                         | -50                      |