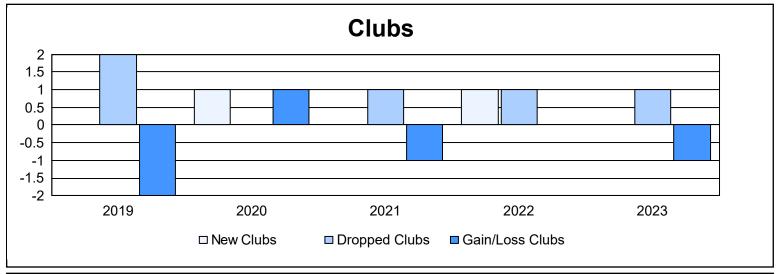

District 9 EC As of June 2023 Cumulative

| Year      | New<br>Clubs | Dropped<br>Clubs | Gain/<br>Loss<br>Clubs | New<br>Members | Charter<br>Members | Reinstate<br>Members | Transfer<br>Members | Total<br>Member<br>Added | Total<br>Members<br>Dropped | Gain/<br>Loss<br>Members |
|-----------|--------------|------------------|------------------------|----------------|--------------------|----------------------|---------------------|--------------------------|-----------------------------|--------------------------|
| 2018-2019 | 0            | 2                | -2                     | 98             | 13                 | 6                    | 7                   | 124                      | 147                         | -23                      |
| 2019-2020 | 1            | 0                | 1                      | 79             | 21                 | 0                    | 3                   | 103                      | 126                         | -23                      |
| 2020-2021 | 0            | 1                | -1                     | 46             | 2                  | 8                    | 3                   | 59                       | 168                         | -109                     |
| 2021-2022 | 1            | 1                | 0                      | 92             | 21                 | 5                    | 3                   | 121                      | 130                         | -9                       |
| 2022-2023 | 0            | 1                | -1                     | 84             | 0                  | 7                    | 7                   | 98                       | 183                         | -85                      |
| Average   | 0            | 1                | -1                     | 80             | 11                 | 5                    | 5                   | 101                      | 151                         | -50                      |